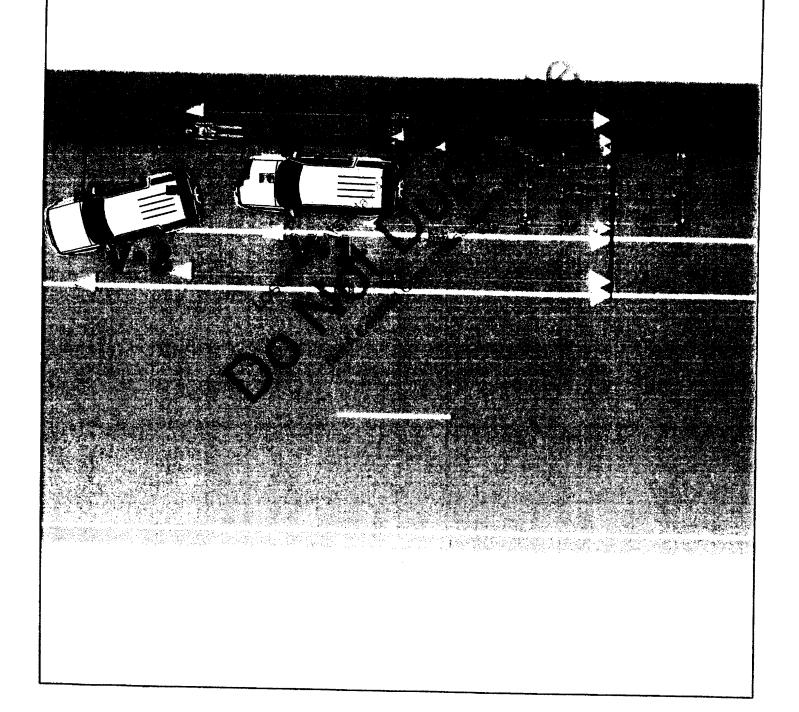

| .42         |

| S/     | 17  |
|--------|-----|
| <br>-, | 1 1 |

| Organization | Los Gatos Monte Sereno Police<br>Department |
|--------------|---------------------------------------------|
| Drawn By     | K. Stanley                                  |
| Location     | Los Gatos                                   |
| Date         | 12/18/19                                    |





### NARRATIVE/SUPPLEMENTAL

DATE OF INCIDENT 12/16/2019

> 2 3

> 4

5 6

7

8

9

10

11 12

13 14

15 16

17

18

19 20

21

22

23

24

25 26 27

28

29

30 31 32

33

34 35

36 37 38

39

40 41

TIME 1140 NCIC NUMBER 04307

OFFICER I.D. S080

19-2865

1\_ FACTS:

**NOTIFICATION:** 

On 12/16/2019, at approximately 1142 hours, I was dispatched to an unknown injury traffic collision that was quickly updated to a possible fatal injury collision at Blossom Hill Road and Cherry Blossom Lane. I arrived in the area of Blossom Hill Road and Cherry Blossom Lane at approximately 1150 hours and located the scene on the north shoulder of the roadway in front of Blossom Hill Road. All times, speeds and measurements found in this investigation are approximate. Measurements were made by measuring t